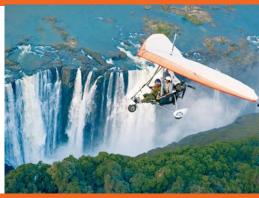

## WHITE-WATER RAFTING, AFRICAN QUEEN SUNSET CRUISE & MICROLIGHT FLIGHT COMBO

This fantastic Zambezi combo begins with an exciting half-day white-water rafting adventure with white-knuckle class 3 – 5 rapids. Your next adventure is an exhilarating Microlight flight over Victoria Falls, and your day ends with a leisurely two-hour Sunset Cruise to toast the setting sun.

| COST                                                                | per person |
|---------------------------------------------------------------------|------------|
| Morning Half-Day Rafting /Microlight Flight/<br>Sunset Cruise Combo | \$ 330     |