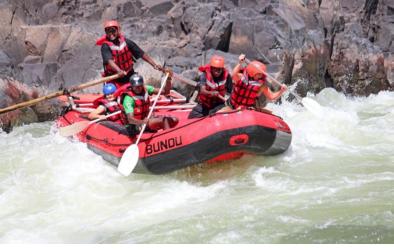

# White Water Rafting COMBOS

# WHITE WATER RAFTING WITH HELICOPTER LIFT-OUT COMBO

Rather than a challenging climb out of the Gorge after an exciting day's white-water rafting, book this combo and enjoy a scenic helicopter flight out of Batoka Gorge. The fantastic cost-saving rafting/helicopter combos provide a thrilling ascent out of the Gorge back to Batoka Sky.