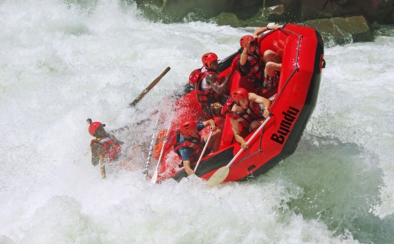

# White Water Rafting COMBOS

# WHITE WATER RAFTING WITH HELICOPTER LIFT-OUT COMBO

Rather than a challenging climb out of the Gorge after an exciting day's white-water rafting, book this combo and enjoy a scenic helicopter flight out of Batoka Gorge. The fantastic cost-saving rafting/helicopter combos provide a thrilling ascent out of the Gorge back to Batoka Sky.