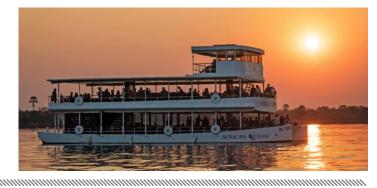

# WHITE-WATER RAFTING & AFRICAN QUEEN SUNSET CRUISE COMBO

This fabulous combo offers a unique Zambezi River experience. Your day starts below the Victoria Falls with a fun-filled adrenaline-flowing White-Water Rafting adventure and ends with a leisurely two-hour African Queen Sunset Cruise.

## **ACTIVITY EXCURSION DETAIL**

|                                   | LOW WATER SEASON                                                                             |               |                                                |  |
|-----------------------------------|----------------------------------------------------------------------------------------------|---------------|------------------------------------------------|--|
| RAFTING                           | Low Water Season                                                                             |               | ± August to December                           |  |
|                                   | Morning Half-Day Rafting                                                                     |               | ± 07h30 - 14h00                                |  |
|                                   | Full Day Rafting                                                                             |               | ± 07h30 - 16h30                                |  |
| Duration of<br>RAFTING EXCURSIONS | Minimum Number                                                                               |               | 2 People                                       |  |
| from Pick-Up<br>to Drop-Off       | HIGH WATER SEASON                                                                            |               |                                                |  |
|                                   | High Water Season                                                                            |               | ± January to July                              |  |
|                                   | High Water Half-Day Rafting                                                                  |               | ± 07h30 - 14h00                                |  |
|                                   | Minimum Number                                                                               |               | 4 People                                       |  |
| AFRICAN QUEEN                     | The Sunset Cruise can either be done on the same day as the rafting or on the following day. |               |                                                |  |
|                                   | Sunset Cruise<br>Departure Times                                                             | Summer Months | 16h30 - 18h30 (collection from hotel at 16h00) |  |
|                                   |                                                                                              | Winter Months | 16h00 18h00 (collection from hotel at 15h30)   |  |
| MICROLIGHT                        | Duration of Microlight Flight                                                                |               | ± 15 Minutes                                   |  |