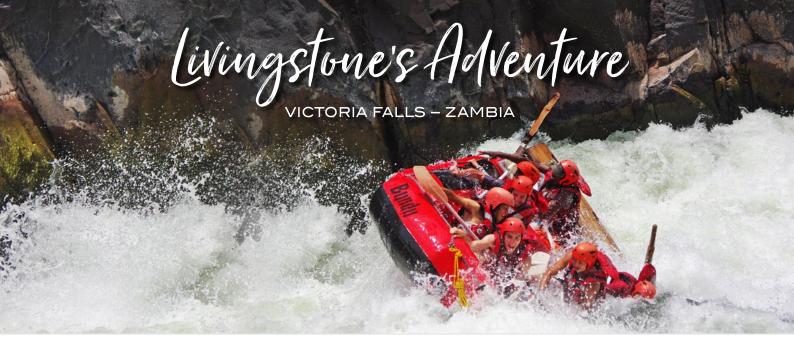

# White Water Rafting COMBOS

# WHITE-WATER RAFTING & AFRICAN QUEEN SUNSET CRUISE COMBO

This fabulous combo offers a unique Zambezi River experience. Your day starts below the Victoria Falls with a fun-filled adrenaline-flowing White-Water Rafting adventure and ends with a leisurely two-hour African Queen Sunset Cruise.

# WHITE WATER RAFTING WITH HELICOPTER LIFT-OUT COMBO

Rather than a challenging climb out of the Gorge after an exciting day's white-water rafting, book this combo and enjoy a scenic helicopter flight out of Batoka Gorge. The fantastic cost-saving rafting/helicopter combos provide a thrilling ascent out of the Gorge back to Batoka Sky.