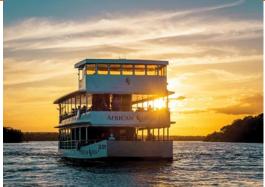

# WHITE-WATER RAFTING & AFRICAN QUEEN SUNSET CRUISE COMBO

This fabulous combo offers a unique Zambezi River experience. Your day starts below the Victoria Falls with a fun-filled adrenaline-flowing White-Water Rafting adventure and ends with a leisurely two-hour African Queen Sunset Cruise.