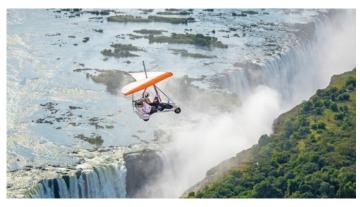

## WHITE-WATER RAFTING, AFRICAN QUEEN SUNSET CRUISE & MICROLIGHT FLIGHT COMBO

This fantastic Zambezi combo begins with an exciting half-day white-water rafting adventure with white-knuckle class 3 – 5 rapids. Your next adventure is an exhilarating Microlight flight over Victoria Falls, and your day ends with a leisurely two-hour Sunset Cruise to toast the setting sun.

## **ACTIVITY EXCURSION DETAIL**

|                                   | LOW WATER SEASON                                                                             |               |                                                |  |
|-----------------------------------|----------------------------------------------------------------------------------------------|---------------|------------------------------------------------|--|
| RAFTING                           | Low Water Season                                                                             |               | ± August to December                           |  |
|                                   | Morning Half-Day Rafting                                                                     |               | ± 07h30 - 14h00                                |  |
|                                   | Full Day Rafting                                                                             |               | ± 07h30 - 16h30                                |  |
| Duration of<br>RAFTING EXCURSIONS | Minimum Number                                                                               |               | 2 People                                       |  |
| from Pick-Up<br>to Drop-Off       | HIGH WATER SEASON                                                                            |               |                                                |  |
|                                   | High Water Season                                                                            |               | ± January to July                              |  |
|                                   | High Water Half-Day Rafting                                                                  |               | ± 07h30 - 14h00                                |  |
|                                   | Minimum Number                                                                               |               | 4 People                                       |  |
| AFRICAN QUEEN                     | The Sunset Cruise can either be done on the same day as the rafting or on the following day. |               |                                                |  |
|                                   | Sunset Cruise<br>Departure Times                                                             | Summer Months | 16h30 - 18h30 (collection from hotel at 16h00) |  |
|                                   |                                                                                              | Winter Months | 16h00 18h00 (collection from hotel at 15h30)   |  |
| MICROLIGHT                        | Duration of Microlight Flight                                                                |               | ± 15 Minutes                                   |  |