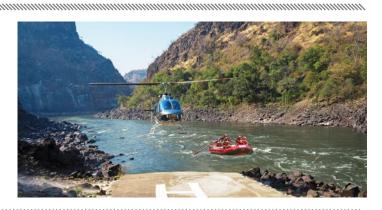

# WHITE WATER RAFTING WITH HELICOPTER LIFT-OUT COMBO

Rather than a challenging climb out of the Gorge after an exciting day's white-water rafting, book this combo and enjoy a scenic helicopter flight out of Batoka Gorge. The fantastic cost-saving rafting/helicopter combos provide a thrilling ascent out of the Gorge back to Batoka Sky.