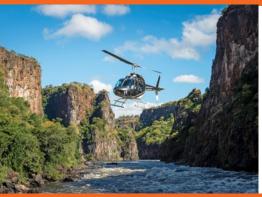

## WHITE-WATER RAFTING, AFRICAN QUEEN SUNSET CRUISE & MICROLIGHT FLIGHT COMBO

This fantastic Zambezi combo begins with an exciting half-day white-water rafting adventure with white-knuckle class 3 – 5 rapids. Your next adventure is an exhilarating Microlight flight over Victoria Falls, and your day ends with a leisurely two-hour Sunset Cruise to toast the setting sun.